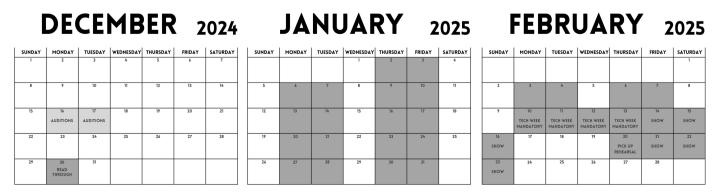

#### SAMPLE REHEARSAL SCHEDULE

Dates highlighted in grey denote potential rehearsals, as well as the mandatory tech rehearsals and performances.